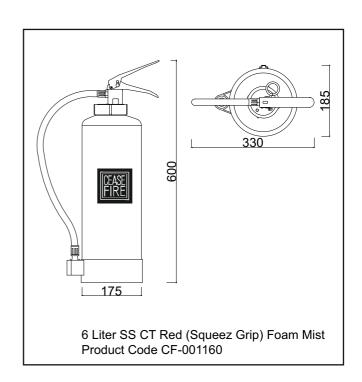

### **ENGINEERING DRAWINGS**

| TECHNICAL SPECIFICATIONS |                                                                                               |                                                                                               |
|--------------------------|-----------------------------------------------------------------------------------------------|-----------------------------------------------------------------------------------------------|
| UOM                      | CF-001246                                                                                     | CF-001160                                                                                     |
| I                        | Fire Ext Foammist 3L SS CT Red                                                                | Fire Ext Foammist 6L SS CT Red                                                                |
| L                        | 3                                                                                             | 6                                                                                             |
| %                        | 0 to +5                                                                                       | 0 to +5                                                                                       |
| ı                        | 6% of KV Foam 3% C-6                                                                          | 6% of KV Foam 3% C-6                                                                          |
| -                        | IS-15683<br>PED                                                                               | IS-15683<br>PED                                                                               |
| mm                       | 140                                                                                           | 175                                                                                           |
| mm                       | 445                                                                                           | 600                                                                                           |
| 1                        | SS 304 (1.4301)                                                                               | SS 304 (1.4301)                                                                               |
| mm                       | 1.5                                                                                           | 1.5                                                                                           |
| Bar                      | 35                                                                                            | 35                                                                                            |
| _                        | Outer surfaces were EP Powder coated having Min.<br>Thickness 50 Micron Shade 536/538 Of IS-5 | Outer surfaces were EP Powder coated having Min.<br>Thickness 50 Micron Shade 536/538 Of IS-5 |
| Bar                      | 10                                                                                            | 10                                                                                            |
| _                        | Squeeze Grip                                                                                  | Squeeze Grip                                                                                  |
| Gm                       | 60                                                                                            | 120                                                                                           |
| mm                       | EPDM Rubber Braided Hose Pipe with nozzle Length of Hose 300mm (Min.)                         | EPDM Rubber Braided Hose Pipe with nozzle Length of Hose 500 mm (Min.)                        |
| Meter                    | > 2                                                                                           | >2                                                                                            |
| Sec.                     | 9                                                                                             | 15                                                                                            |
| -                        | 2A   55B   25F                                                                                | 3A   89B   75F                                                                                |
| °C                       | From +5 to +60                                                                                | From +5 to +60                                                                                |
| -                        | A, B, F & Electrical Started Fire.                                                            | A, B, F & Electrical Started Fire.                                                            |
| Kg                       | 7.0 to 7.20                                                                                   | 11.10 to 12.10                                                                                |
| Year                     | 9                                                                                             | 9                                                                                             |
|                          |                                                                                               | UOM                                                                                           |