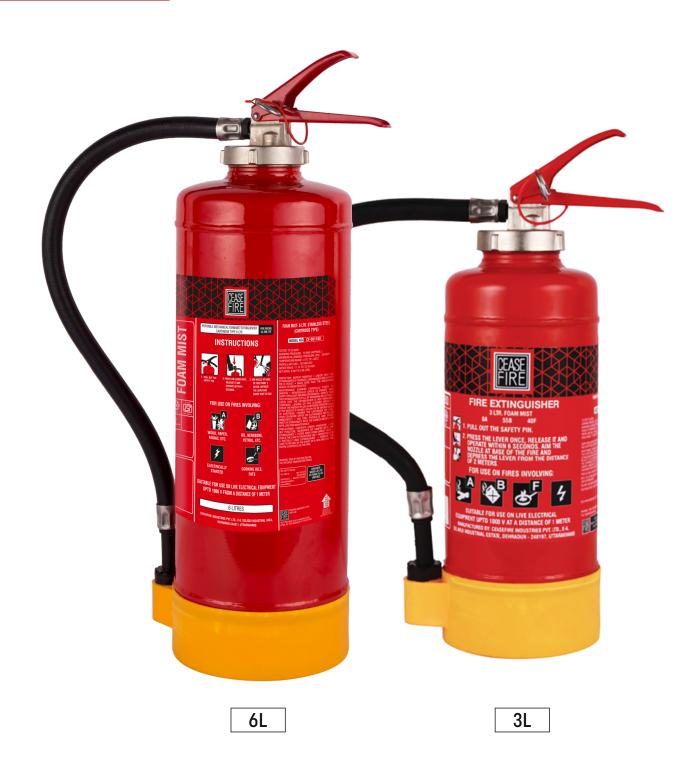

| 7.0 to 7.20                                                                                   | 11.10 to 12.10                                                                                |
| Year                     | 9                                                                                             | 9                                                                                             |
|                          |                                                                                               | UOM                                                                                           |

<sup>\*</sup>It includes Empty Extinguisher, Contents, Plastic Base, Hose / Horn and bracket

## **CERTIFICATIONS**









## **PRODUCT PICTURES**



<sup>\*</sup>v3' Published Date is 28-04-2025.

# **CEASEFIRE INDUSTRIES PRIVATE LIMITED**

Call us at: 1800 120 3473 / 9540 666 666 www.ceasefire.in

<sup>\*\*</sup>Regular R&D and product improvisations may lead to change in product specifications in this data sheet, without any prior notice.