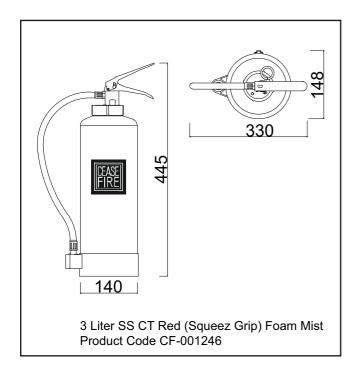

### **ENGINEERING DRAWINGS**

| TECHNICAL SPECIFICATIONS |                                                                                               |                                                                                               |
|--------------------------|-----------------------------------------------------------------------------------------------|-----------------------------------------------------------------------------------------------|
| UOM                      | CF-001246                                                                                     | CF-001160                                                                                     |
| I                        | Fire Ext Foammist 3L SS CT Red                                                                | Fire Ext Foammist 6L SS CT Red                                                                |
| L                        | 3                                                                                             | 6                                                                                             |
| %                        | 0 to +5                                                                                       | 0 to +5                                                                                       |
| ı                        | 6% of KV Foam 3% C-6                                                                          | 6% of KV Foam 3% C-6                                                                          |
| -                        | IS-15683<br>PED                                                                               | IS-15683<br>PED                                                                               |
| mm                       | 140                                                                                           | 175                                                                                           |
| mm                       | 445                                                                                           | 600                                                                                           |
| 1                        | SS 304 (1.4301)                                                                               | SS 304 (1.4301)                                                                               |
| mm                       | 1.5                                                                                           | 1.5                                                                                           |
| Bar                      | 35                                                                                            | 35                                                                                            |
| _                        | Outer surfaces were EP Powder coated having Min.<br>Thickness 50 Micron Shade 536/538 Of IS-5 | Outer surfaces were EP Powder coated having Min.<br>Thickness 50 Micron Shade 536/538 Of IS-5 |
| Bar                      | 10                                                                                            | 10                                                                                            |
| _                        | Squeeze Grip                                                                                  | Squeeze Grip                                                                                  |
| Gm                       | 60                                                                                            | 120                                                                                           |
| mm                       | EPDM Rubber Braided Hose Pipe with nozzle Length of Hose 300mm (Min.)                         | EPDM Rubber Braided Hose Pipe with nozzle Length of Hose 500 mm (Min.)                        |
| Meter                    | > 2                                                                                           | >2                                                                                            |
| Sec.                     | 9                                                                                             | 15                                                                                            |
| -                        | 2A   55B   25F                                                                                | 3A   89B   75F                                                                                |
| °C                       | From +5 to +60                                                                                | From +5 to +60                                                                                |
| -                        | A, B, F & Electrical Started Fire.                                                            | A, B, F & Electrical Started Fire.                                                            |
| Kg                       | 7.0 to 7.20                                                                                   | 11.10 to 12.10                                                                                |
| Year                     | 9                                                                                             | 9                                                                                             |
|                          |                                                                                               | UOM                                                                                           |