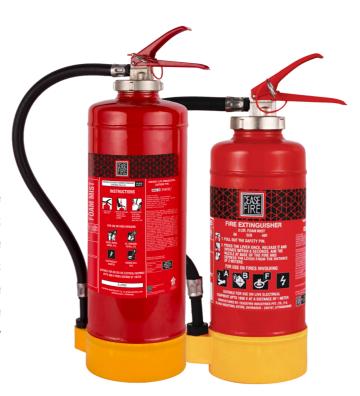

### FOAM MIST BASED PORTABLE EXTINGUISHERS - CARTRIDGE

#### **PRODUCT OVERVIEW**

This cartridge extinguisher uses the powerful Foammist extinguishing agent to take on the biggest of fires. Foammist is a revolutionary technology wherein the power of foam is multiplied hundreds of times.

In Ceasefire's Foammist-based cartridge fire extinguishers, the foam in the container combines with CO2 in the cartridge, and is released through the mist generator nozzle as Foammist. Under 80 microns in size, this mist envelopes the fire, cutting down the oxygen supply and putting out the fire. This versatile firefighter works on Class A, B, F and electrically started fires.



### **ENGINEERING DRAWINGS**







| TECHNICAL SPECIFICATIONS |                                                                                               |                                                                                               |
|--------------------------|-----------------------------------------------------------------------------------------------|-----------------------------------------------------------------------------------------------|
| UOM                      | CF-001246                                                                                     | CF-001160                                                                                     |
| I                        | Fire Ext Foammist 3L SS CT Red